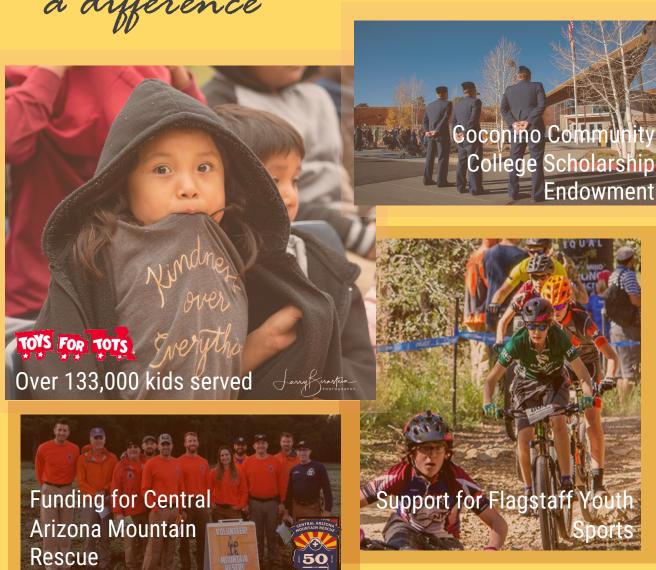

## Sponsor Information

EVENT DATE.

August 5, 2023

25 years of making a difference



2023

FLAG2GC riders

have raised over \$1 million

since 1998

ato ato ato ato 1998

Help us keep going the distance in 2023

We have several levels of sponsorship opportunities. Your support helps us generate rider donations.

Platinum (Title)\* \$5,000+ (+ in-kind support for raffle or support items)

\*One title sponsorship available, includes:

- Event namesake. Example: "ACME Flag2GC ride" Primary place of your banners at all event locations
- Two complimentary rider registrations
- Title logo placement on materials, website, and event t-shirt
- All benefits listed for Silver Sponsorship

## $\mathsf{Gold}$ \$3,000+ (+ in-kind support $\mathsf{for}$ for raffle or support items)

Includes:

- Two complimentary rider registrations
- Placement of your banners at event location
- Major