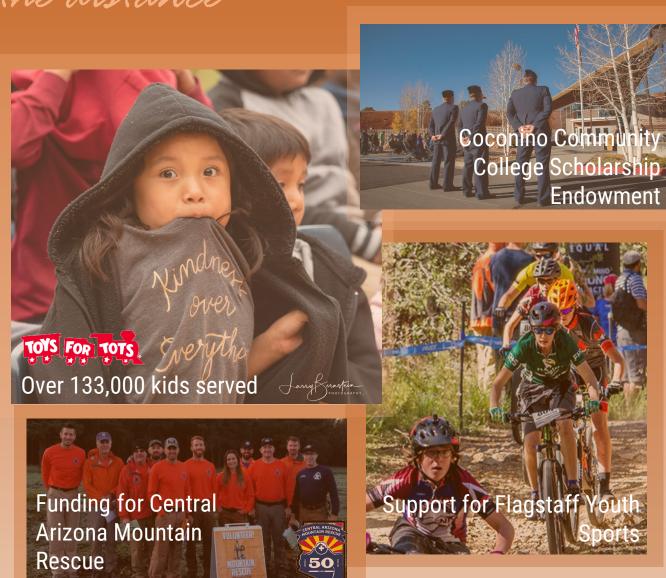

# Sponsor Information August 6, 2022

25 years of going The distance

Mountain bikers 2021 donated \$856.000 1998

Thelp us get to since 1998 1998

\$1 million in 2022!

We have several levels of sponsorship opportunities. Your support helps us generate rider donations.